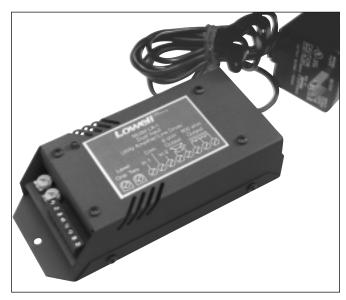

## **Quality Features**

- Two Hi-Z inputs.
- 8 ohm and balanced line outputs.
- 2 watts output (Into 8 ohms).
- Compact size for convenient installation.
- UL Listed power supply.

avlelec model LA-1 is a two-input utility amplifier / line driver that is ideal for applications such as music and messaging on hold, multiple headphone systems, small speaker installations, or for driving long distance balanced lines. Dual input controls allow for precise adjustment of input signals from different sources such as background music and voice paging systems. All input connections are easily accessed via barrier strip screw terminals. The compact design of the LA-1 allows for easy installation to a wall or inside a cabinet using Lowell Model L15-310E rackmount shelf (order separately) with pre-punched mounting holes for electronic accessories. To meet most code requirements, the LA-1 includes an attached UL Listed power supply with a 6' cord.

The LA-1 may also be used with Lowell's impedance matching transformer Model TLM-600 to accept balanced input lines.

Dual input utility amplifier / line driver shall be avlelec.com, inc. LA-1. The amplifier/line driver shall have dual input controls for adjustment of input signals from different sources. The amplifier shall have a power output of 2 watts into 8 ohms (+11dBm into a 600 ohm balanced line). Connections to the amplifier shall be made via barrier strip screw terminals. The amplifier shall include a UL Listed power supply with a 6-foot cord. The steel housing shall be ventilated and have holes for mounting to a wall or onto a rack panel such as Lowell Model L15-310E. The housing shall be finished in semi-gloss black powder epoxy.