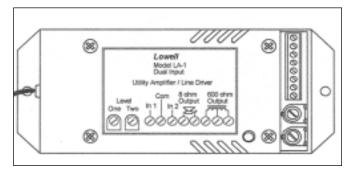

## **Quality Features**

- Two Hi-Z inputs.
- 8 ohm and balanced line outputs.
- 2 watts output (Into 8 ohms).
- Compact size for convenient installation.
- UL Listed power supply.

avlelec model LA-1 is a two-input utility amplifier / line driver that is ideal for applications such as music and messaging on hold, multiple headphone systems, small speaker installations, or for driving long distance balanced lines. Dual input controls allow for precise adjustment of input signals from different sources such as background music and voice paging systems. All input connections are easily accessed via barrier strip screw terminals. The compact design of the LA-1 allows for easy installation to a wall or inside a cabinet using Lowell Model L15-310E rackmount shelf (order separately) with pre-punched mounting holes for electronic accessories. To meet most code requirements, the LA-1 includes an attached UL Listed power supply with a 6' cord.

The LA-1 may also be used with Lowell's impedance matching transformer Model TLM-600 to accept balanced input lines.

Dual input utility amplifier / line driver shall be avlelec.com, inc. LA-1. The amplifier/line driver shall have dual input controls for adjustment of input signals from different sources. The amplifier shall have a power output of 2 watts into 8 ohms (+11dBm into a 600 ohm balanced line). Connections to the amplifier shall be made via barrier strip screw terminals. The amplifier shall include a UL Listed power supply with a 6-foot cord. The steel housing shall be ventilated and have holes for mounting to a wall or onto a rack panel such as Lowell Model L15-310E. The housing shall be finished in semi-gloss black powder epoxy.

CONTROLS