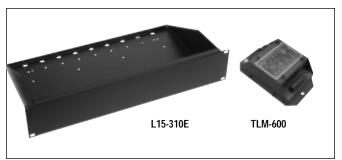

## **Quality Features**

- Two Hi-Z inputs.
- 8 ohm and balanced line outputs.
- 2 watts output (Into 8 ohms).
- Compact size for convenient installation.
- UL Listed power supply.

avlelec model LA-1 is a two-input utility amplifier / line driver that is ideal for applications such as music and messaging on hold, multiple headphone systems, small speaker installations, or for driving long distance balanced lines. Dual input controls allow for precise adjustment of input signals from different sources such as background music and voice paging systems. All input connections are easily accessed via barrier strip screw terminals. The compact design of the LA-1 allows for easy installation to a wall or inside a cabinet using Lowell Model L15-310E rackmount shelf (order separately) with pre-punched mounting holes for electronic accessories. To meet most code requirements, the LA-1 includes an attached UL Listed power supply with a 6' cord.

The LA-1 may also be used with Lowell's impedance matching transformer Model TLM-600 to accept balanced input lines.

Dual input utility amplifier / line driver shall be avlelec.com, inc. LA-1. The amplifier/line driver shall have dual input controls for adjustment of input signals from different sources. The amplifier shall have a power output of 2 watts into 8 ohms (+11dBm into a 600 ohm balanced line). Connections to the amplifier shall be made via barrier strip screw terminals. The amplifier shall include a UL Listed power supply with a 6-foot cord. The steel housing shall be ventilated and have holes for mounting to a wall or onto a rack panel such as Lowell Model L15-310E. The housing shall be finished in semi-gloss black powder epoxy.

LA-1

Optional Accessories (order separately)

| Model | Power<br>Output | Frequency<br>Response | Input<br>Impedance | Input<br>Sensitivity | Output<br>Impedance | Power<br>Requirements | Dimensions<br>L x W x H | Weight<br>(w/Power Supply) |
|-------|-----------------|-----------------------|--------------------|----------------------|---------------------|-----------------------|-------------------------|----------------------------|
| LA-1  | 2W into         | 60Hz - 20kHz          | 50K Ohms           | 200mv                | 8 Ohms,             | 117 VAC, 60Hz         | 7" x 3"                 | 1.5 lbs.                   |
|       | 8 Ohms          | ±1.5dB                |                    |                      | 600 Ohms            | 145mA                 | x 1.625"                |                            |