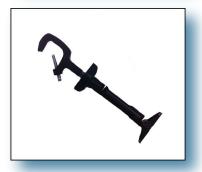

## AVL-TM1

## **Clamping Pipe Mount Kit**

A single pipe clamp pre-assembled to our MNT-1, for mounting to truss, bars, and more.

Arm available in black or white finish