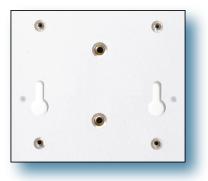

## Mounting Insert Details

All Integrated Audio Spotlight models feature a VESA 100 mount pattern, as well as available pairs of M6 screw and keyhole inserts.

The AS-24 model is designed to replace a standard 2'x2' (60x60cm) ceiling tile, by dropping straight onto the existing grid without any additional hardware.