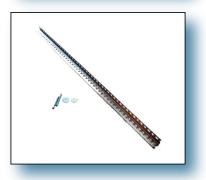

## AVL-CM1

#### Suspended Ceiling Mount Kit

For mounting flush to a ceiling tile. Speaker panel aims straight downward. Consider adding an MNT-1 for flexible positioning.

Parts list available by request