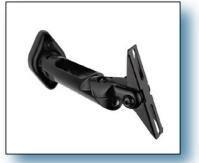

# AVL-MNT

#### Ceiling or Wall Mount, with Removable Extension

Our most popular mount suitable for most applications; offers multiple points of pivot and rotation, 4-10 inches (10-25 cm).

Available in black or white finish